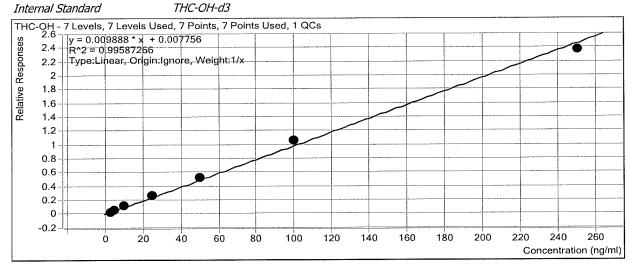

## AM# 25: Multi-Drug Screen in Blood by LC-MS/MS

| Extrac<br>Plate l                                                              | tion Date: 8 30 8 Analyst: Buyle ot#: 05 5207 Plate Expiration:                                                                                                                                                                                                                                                                                                                                                                                                                                                                                                                                                                                                                                                                                                                                                                                                                                                                                                                                                                                                 |
|--------------------------------------------------------------------------------|-----------------------------------------------------------------------------------------------------------------------------------------------------------------------------------------------------------------------------------------------------------------------------------------------------------------------------------------------------------------------------------------------------------------------------------------------------------------------------------------------------------------------------------------------------------------------------------------------------------------------------------------------------------------------------------------------------------------------------------------------------------------------------------------------------------------------------------------------------------------------------------------------------------------------------------------------------------------------------------------------------------------------------------------------------------------|
| 0.<br><b>Blank</b>                                                             | Mobile phase B: 0.1% Formic Acid in MeOH  5M Ammonium Hydroxide Blood Lot: 18G207D7  6-QQQ ID: 62340  Mobile phase B: 0.1% Formic Acid in MeOH  Ethyl Acetate LC Methanol  Column: Phenomenex Phenyl Hexyl (4.6x50mm, 2.6um)                                                                                                                                                                                                                                                                                                                                                                                                                                                                                                                                                                                                                                                                                                                                                                                                                                    |
| Pre-A                                                                          | Analytic:                                                                                                                                                                                                                                                                                                                                                                                                                                                                                                                                                                                                                                                                                                                                                                                                                                                                                                                                                                                                                                                       |
| 1<br>2<br>2<br>3<br>3                                                          | Check levels of mobile phases and needle wash refill as needed. Ensure waste is not full.  Ensure correct column is installed and begin mobile phase flow allow to equilibrate ~ 30 minutes.  Create worklist: Data Path Name:                                                                                                                                                                                                                                                                                                                                                                                                                                                                                                                                                                                                                                                                                                                                                                                                                                  |
| Analy                                                                          | vtic:                                                                                                                                                                                                                                                                                                                                                                                                                                                                                                                                                                                                                                                                                                                                                                                                                                                                                                                                                                                                                                                           |
| 1.<br>2.<br>3.<br>4.<br>5.<br>6.<br>7.<br>8.<br>9.<br>10.<br>12.<br>13.<br>14. | Remove standards, plate, controls, and samples from cold storage. Allow to reach room temperature. Pipette 250µL blood (calibrated pipette) Pipette ID: 1926134 in wells of analytical (standards) plate. Place on shaking incubator at ambient temp., 900rpm for 15 minutes. Shaker ID: 66759 Pipette 250µL 00.5M ammonium hydroxide in wells of analytical plate. Place on shaking incubator at ambient temp., 900rpm for 15 minutes.  Transfer 300µL of blood+base mixture to corresponding wells of SLE+ plate.  Apply positive pressure for approx. 10-15 seconds (or until no liquid remains on top of sorbent). (Load at 85-100 PSI- Selector to the right) Manifold ID: 66792 Wait 5 minutes.  Add 900uL ethyl acetate.  Wait 5 minutes.  Apply positive pressure for approx. 15 seconds. (10-15 PSI- Selector to the left).  Add 900uL ethyl acetate.  Wait 5 minutes.  Apply positive pressure for approx. 15 seconds. (10-15 PSI- Selector to the left).  Remove plate containing eluate. Place on SPE Dry and evaporate to dryness at approx. 35°C. |
| <b>□</b> 16.                                                                   | SPE Dry ID: 66819 Reconstitute in 100μL 100% LC MeOH and heat seal plate with foil. Place in autosampler and run worklist                                                                                                                                                                                                                                                                                                                                                                                                                                                                                                                                                                                                                                                                                                                                                                                                                                                                                                                                       |
| •                                                                              |                                                                                                                                                                                                                                                                                                                                                                                                                                                                                                                                                                                                                                                                                                                                                                                                                                                                                                                                                                                                                                                                 |
| DI.                                                                            | Analytic  Open quantitation software and create a new quantitation batch.  28272018 MGS P                                                                                                                                                                                                                                                                                                                                                                                                                                                                                                                                                                                                                                                                                                                                                                                                                                                                                                                                                                       |
| ,                                                                              | Batch Name: 082718 AU 25-26 Worklist path: 08272018 mds p2                                                                                                                                                                                                                                                                                                                                                                                                                                                                                                                                                                                                                                                                                                                                                                                                                                                                                                                                                                                                      |
| <b>≥</b> 2.                                                                    | Make necessary changes to integration limits                                                                                                                                                                                                                                                                                                                                                                                                                                                                                                                                                                                                                                                                                                                                                                                                                                                                                                                                                                                                                    |
| <b>¥</b> 3.                                                                    | Evaluate samples, S/N of primary transition >5 and S/N of secondary transition >3 or evaluation of peak symmetry and resolution. Within +/- 2% or 0.1 min RT of administrative control. > 1/3 the response of administrative control.                                                                                                                                                                                                                                                                                                                                                                                                                                                                                                                                                                                                                                                                                                                                                                                                                           |
| <b>1</b> 2 4.<br><b>1</b> 2 5.                                                 | Did all QCs pass for each analyte (Y) N                                                                                                                                                                                                                                                                                                                                                                                                                                                                                                                                                                                                                                                                                                                                                                                                                                                                                                                                                                                                                         |
| <b>X</b> D 5.                                                                  | Central File Packet to include: LIMS Worklist, Method Checklist, Calibration and Control Reports                                                                                                                                                                                                                                                                                                                                                                                                                                                                                                                                                                                                                                                                                                                                                                                                                                                                                                                                                                |