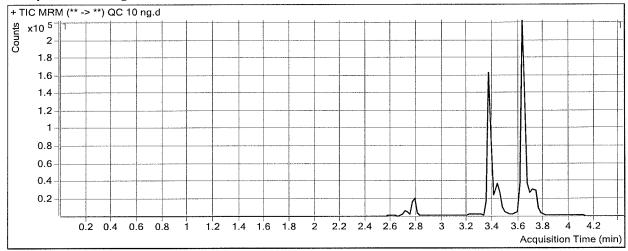

ppd 04/23/18 exp 4/23/19 lot 42318 neg blood lot 17J20718

by Amn

Concentration 100ng/ml hydrocodone, nortriptyline, sertraline, hydromorphone

| Compound Method      | hod           | p1 cal 1-2a      | p1 c  | cal 1-2a Re | Results  | Qualifier 1 M | Qualifier 1 | Resul | ISTD Method            |               | ISTD F | Results |
|----------------------|---------------|------------------|-------|-------------|----------|---------------|-------------|-------|------------------------|---------------|--------|---------|
| Name                 | Transition    | Acq. Date-Time   | R∏    | Resp.       | S/N      | Transition    | S/N         | Area  | Name                   | Transition    | RT     | Resp.   |
| 6-MAM                | 328.2 -> 165  | 8/28/2018 1:29 A | 5.278 | 798         | 276.39   | 328.2 -> 211  | 13.53       | 1048  | 6-MAM-D6               | 334.2 -> 165_ | 5.278  | 34353   |
| 7-aminoclonazepam    | 286.1 -> 121  | 1:29             | 5.591 | 26909       | 222.62   | <u>'</u>      | 1093        | 17658 | 7-Aminoclonazepam-D4   | 290.1 -> 121  | 5.590  | 121977  |
| Benzoylecgonine      | 290.1 -> 168  | 8/28/2018 1:29 A | 5.406 | 10222       | 39.90    | 290.1 -> 105  | 19.18       | 9510  | Benzoylecgonine-D8     | 298.2 -> 171  | 5.385  | 3737    |
| Metoprolol           | 268.2 -> 116  | 8/28/2018 1:29 A | 5.696 | 15788       | 2230.00  | 268.2 -> 56.3 | 25.30       | 15147 | Noroxycodone-D3        | 305.2 -> 287  | 5.200  | 51983   |
| a-hydroxyalprazolam  | 325.1 -> 297  | 8/28/2018 1:29 A | 6.339 | 6276        | 73.57    | 325.1 -> 215  | 21.67       | 3318  | a-hydroxyalprazolam-D5 | 330.1 -> 302  | 6.338  | 34772   |
| alpha-PVP            | 232.2 -> 91.0 | 8/28/2018 1:29 A | 5.762 | 85966       | 665.98   | 232.2 -> 77.1 | 34.43       | 31238 | alpha-PVP-d8           | 240.2 -> 91.1 | 5.740  | 407810  |
| Alprazolam           | 309.1 -> 281  | 8/28/2018 1:29 A | 6.424 | 44913       | 191.29   | 309.1 -> 205  | 297.12      | 42360 | 42360 Alprazolam-D5    | 314.1 -> 286  | 6.402  | 170199  |
| Amphetamine          | 136.1 -> 91.1 | 8/28/2018 1:29 A | 5.154 | 102610      | Infinity |               | 5.65        | 59619 | Amphetamine-D11        | 147.2 -> 130  | 5.113  | 137358  |
| Cocaine              | 304.2 -> 182  |                  | 5.752 | 91217       | 140.66   | 304.2 -> 105  | 47.75       | 20582 | Cocaine-D3             | 307.2 -> 185  | 5.751  | 412726  |
| Bupropion            | 240.1 -> 184  | 8/28/2018 1:29 A | 5.945 | 88878       | 35.27    | 240.1 -> 131  | 27.50       | 49623 | Bupropion-D9           | 249.2 -> 185  | 5.904  | 414293  |
| Carisoprodol         | V             |                  | 6.107 | 51843       | 367.79   |               | 52.85       | 58054 | Carisoprodol-D7        | V             | 6.084  | 335915  |
| Citalopram           | 325.2 -> 109  | 8/28/2018 1:29 A | 6.196 | 143201      | 94.66    | 325.2 -> 262  | 21.82       | 31398 |                        | 331.2 -> 109  | 6.195  | 684411  |
| Clonazepam           | 316.1 -> 269  | 8/28/2018 1:29 A | 6.299 | 17960       | 115.28   | 316.1 -> 213  | 33.71       | 5197  | Clonazepam-D4          | 320.1 -> 217  | 6.299  | 26808   |
| Codeine              | 300.2 -> 215  | 8/28/2018 1:29 A | 5.222 | 4603        | 845.39   | 300.2 -> 165  | 214.68      | 3431  | Codeine-D6             | 306.2 -> 218  | 5.179  | 25682   |
| Cyclobenzaprine      | 276.2 -> 214  | 8/28/2018 1:29 A | 6.491 | 80125       | 11.72    | 276.2 -> 231  | 7.32        | 18557 | Cyclobenzaprine-D3     | 279.2 -> 215  | 6.490  | 380001  |
| Dextromethorphan     | ľ             |                  | 6.227 | 36197       | 116.66   | 272.2 -> 147  | 32.01       | 31319 | Dextromethorphan-D3    | 275.2 -> 171  | 6.227  | 186430  |
| Dextrorphan          |               | 1:29             | 5.637 | 27368       | 44.85    | V             | 2850        | 18756 | Dextrorphan-D3         | 261.2 -> 157  | 5.657  | 156856  |
| Dihydrocodeine       | 302 2 -> 198  | 8/28/2018 1·29 A | 5,099 | 13070       | 27 16    | 302.7 -> 128  | 20.//       | 8115  | 8115 Dibydroodoino De  | 2007 > 202    | 5.030  | 130233  |
| Diphenhydramine      | ۷ I           | 1:29             | 6.128 | 196892      | 12964    | \<br>ا        | 3440        | 45265 | Diphenhydramine-D3     | 259.2 -> 167  |        | 1054765 |
| Doxylamine           | V             | 1:29             | 5.778 | 153344      | 23129    | v             | 73.15       | 1101  | Doxylamine-D5          | 276.2 -> 187  |        | 793788  |
| EDDP                 | 279.2 -> 235  |                  | 6.102 | 151455      | 408.07   | V             | 70.19       | 44198 | EDDP-D3                | 282.2 -> 235  | 6.102  | 67149   |
| Fentanyi             | 337.2 -> 105  | 8/28/2018 1:29 A | 6.317 | 17161       | Infinity | 337.2 -> 188  | 589.59      | 10147 | Fentanyl-D5            | 342.3 -> 105  | 6.317  | 904351  |
| Fluoxetine           | V             |                  | 6.321 | 204966      | 3645.71  | v             | 7.10        | 6111  | Fluoxetine-D6          | 316.2 -> 44.3 | 6.319  | 993115  |
| Hydrocodone          | V             | 1:29             | 5.425 | 23551       | 51.28    | V             | 841.28      | 9842  | Hydrocodone-D6         | 306.2 -> 202  | 5.382  | 126042  |
| Hydromorphone        | 286.2 -> 184  |                  | 4.881 | 14583       | 120.22   | 286.2 -> 157  | Infinity    | 8753  | Hydromorphone-D6       | 292.2 -> 185  | 4.879  | 50403   |
| Mirtazapine          | 266 2 -> 195  | 8/28/2018 1.29 A | 6 228 | 133839      | 232 42   | 266 2 -> 72 3 | 7860        | 20047 | Tramadel 130 D3        | 260 2 > 60 2  | 5./31  | 284500  |
| Mitragynine          | V             | 1:29             | 6.314 | 19785       | 3096.26  | 399.2 -> 174  | 4357        | 39796 | Tramadol-13C-D3        | 268.2 -> 58.3 | 5.573  | 911487  |
| Meprobamate          | 219.1 -> 158  | 8/28/2018 1:29 A | 5.661 | 22124       | 245.84   | 219.1 -> 97.1 | 77.50       | 18276 | Meprobamate-D7         | 226.2 -> 165  | 5.640  | 123595  |
| Methadone            | 310.2 -> 265  | 8/28/2018 1:29 A | 6.341 | 151999      | 93.88    | 310.2 -> 105  | 103.90      | 1387  | Methadone-D9           | 319.3 -> 268  | 6.340  | 826393  |
| Methamphetamine      | 150.1 -> 91.1 | 8/28/2018 1:29 A | 5.335 | 135379      | Infinity | 150.1 -> 119  | 25.90       | 38702 | Methamphetamine-D11    | 161.2 -> 97.1 | 5.274  | 251616  |
| Morphine             | 286.2 -> 201  | 8/28/2018 1:29 A | 4.698 | 2725        | Infinity | 286.2 -> 165  | Infinity    | 1845  | Morphine-D6            | 292.2 -> 152  | 4.859  | 2084    |
| Norbuprenorphine     | 414.3 -> 101  | 8/28/2018 1:29 A | 6.050 | 5073        | 388.64   | 414.3 -> 57.3 | 294.53      | 4473  | Norbuprenorphine-D3    | 417.3 -> 101  | 6.050  | 22317   |
| Nordiazepam          | 271.1 -> 140  |                  | 6.493 | 21855       | 80.64    | ľ             | 68.43       | 12241 | Nordiazepam-D5         | 276.1 -> 140  | 6.492  | 69593   |
| Norfentanyl          | V             | 1:29             | 5.476 | 108815      | 406.45   | ۱'n           | 28.16       | 38443 | Norfentanyl-D5         | 238.2 -> 84.2 | 5.475  | 558304  |
| Nornydrocodone       | 286.2 -> 199  | 8/28/2018 1:29 A | 5.305 | 1360        | Infinity | 286.2 -> 171  | Infinity    | 409   | Norhydrocodone-D3      | 289.2 -> 202  | 5.265  | 37421   |
| O-desmethyl-tramadol | 250.2 -> 58.3 |                  | 5 109 | 155267      | 458 40   | 250 2 -> 42 3 | 33 73       | 8050  | O-desmethyl-tramadal   | 2562 > 6/3    | 5 100  | 503100  |
| Oxazepam             | ٧l            | 1:29             | 6.345 | 25257       | 71.36    | 287.1 -> 268  | 10.72       | 12968 | Oxazepam-D5            | 292.1 -> 246  | 6.324  | 152640  |
| Oxycodone            | 316.2 -> 298  | 1:29             | 5.259 | 38492       | 26.04    |               | 28.39       |       | Oxycodone-D6           | 322.2 -> 304  | 5.218  | 190768  |
| Oxymorphone          | 302.1 -> 284  | 8/28/2018 1:29 A | 4.714 | 29935       | Infinity | 302.1 -> 227  | Infinity    | 7190  | Oxymorphone-D3         | 305.2 -> 287  | 4.692  | 164387  |
| Phentermine          | 150.1 -> 65.2 | 8/28/2018 1:29 A | 5.356 | 58260       | Infinity | 150.1 -> 133  | Infinity    |       | Phentermine-D5         | 155.2 -> 96.2 | 5.335  | 353289  |
| Promethazine         | 285.1 -> 86.2 | 8/28/2018 1:29 A | 6.590 | 249851      | Infinity | 285.1 -> 71.3 | 1830        | 47057 | Promethazine-D3        | 288.2 -> 89.2 |        | 1490870 |
| Quetiapine           | 384.2 -> 253  | 8/28/2018 1:29 A | 6.539 | 202722      | 64.15    | 384.2 -> 221  | 701.85      | 1095  | Quetiapine-D8          | 392.2 -> 226  |        | 298881  |
| Sertraline           | 306.1 -> 158  | 8/28/2018 1:29 A | 6.689 | 36269       | Infinity | 306.1 -> 275  | 134.28      | 31993 | Sertraline-D3          | 309.1 -> 275  | 6.688  | 188743  |
| Temazepam            | 301.1 -> 255  | 8/28/2018 1:29 A | 6.467 | 66849       | Infinity | 301.1 -> 283  | 19.94       | 24480 | Temazepam-D5           | 306.1 -> 260  | 6.466  | 363844  |
| Tramadol             | V             |                  | 5.595 | 168715      |          | V             | 5.03        | 12302 | Tramadol-13C-D3        | 268.2 -> 58.3 | 5.573  | 911487  |
| Trazodone            | 372.2 -> 176  | 8/28/2018 1:29 A | 6.945 | 59981       | 9.41     | 372.2 -> 148  | 12.05       | 47137 | Trazodone-D6           | 378.2 -> 182  | 6.924  | 162909  |

| Compound Metriod | lemod         | p i cai i-za                                      | -     | pi cai i-za nesuits |       | Qualifier I M Qualifier  | Qualifier | - Resul | IS U Wellog          |                                | <i>ت</i><br>ت | ISI'D Results |
|------------------|---------------|---------------------------------------------------|-------|---------------------|-------|--------------------------|-----------|---------|----------------------|--------------------------------|---------------|---------------|
| Name             | Transition    | Acq. Date-Time                                    |       | RT Resp.            | S/N   | Transition               | S/N       | Area    | Name                 | Transition RT                  | RT            | Resp.         |
| Venlafaxine      | 278.2 -> 58.3 | 278.2 -> 58.3   8/28/2018 1:29 A   5.878   173709 | 5.878 | 173709              | 85.34 | 85.34 278.2 -> 260 33.62 | 33.62     | 34388   | 34388 Venlafaxine-D6 | 284.2 -> 64.3   5.878   855994 | 5.878         | 855994        |
| Zolpidem         | 308.2 -> 235  | 308.2 -> 235   8/28/2018 1:29 A   6.322   158146  | 6.322 | 158146              | 70.50 | 70.50 308.2 -> 263 9128  | 9128      |         | 55012 Zolpidem-D6    | 314.2 -> 235   6.300   884703  | 6.300         | 884703        |