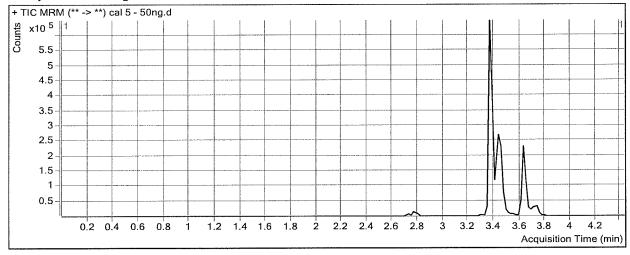

## AM# 25: Multi-Drug Screen in Blood by LC-MS/MS

| Extrac<br>Plate l                                                              | tion Date: 8 30 8 Analyst: Buyle ot#: 05 5207 Plate Expiration:                                                                                                                                                                                                                                                                                                                                                                                                                                                                                                                                                                                                                                                                                                                                                                                                                                                                                                                                                                                                 |
|--------------------------------------------------------------------------------|-----------------------------------------------------------------------------------------------------------------------------------------------------------------------------------------------------------------------------------------------------------------------------------------------------------------------------------------------------------------------------------------------------------------------------------------------------------------------------------------------------------------------------------------------------------------------------------------------------------------------------------------------------------------------------------------------------------------------------------------------------------------------------------------------------------------------------------------------------------------------------------------------------------------------------------------------------------------------------------------------------------------------------------------------------------------|
| 0.<br><b>Blank</b>                                                             | Mobile phase B: 0.1% Formic Acid in MeOH  5M Ammonium Hydroxide Blood Lot: 18G207D7  6-QQQ ID: 62340  Mobile phase B: 0.1% Formic Acid in MeOH  Ethyl Acetate LC Methanol  Column: Phenomenex Phenyl Hexyl (4.6x50mm, 2.6um)                                                                                                                                                                                                                                                                                                                                                                                                                                                                                                                                                                                                                                                                                                                                                                                                                                    |
| Pre-A                                                                          | Analytic:                                                                                                                                                                                                                                                                                                                                                                                                                                                                                                                                                                                                                                                                                                                                                                                                                                                                                                                                                                                                                                                       |
| 1<br>2<br>2<br>3<br>3                                                          | Check levels of mobile phases and needle wash refill as needed. Ensure waste is not full.  Ensure correct column is installed and begin mobile phase flow allow to equilibrate ~ 30 minutes.  Create worklist: Data Path Name:                                                                                                                                                                                                                                                                                                                                                                                                                                                                                                                                                                                                                                                                                                                                                                                                                                  |
| Analy                                                                          | vtic:                                                                                                                                                                                                                                                                                                                                                                                                                                                                                                                                                                                                                                                                                                                                                                                                                                                                                                                                                                                                                                                           |
| 1.<br>2.<br>3.<br>4.<br>5.<br>6.<br>7.<br>8.<br>9.<br>10.<br>12.<br>13.<br>14. | Remove standards, plate, controls, and samples from cold storage. Allow to reach room temperature. Pipette 250µL blood (calibrated pipette) Pipette ID: 1926134 in wells of analytical (standards) plate. Place on shaking incubator at ambient temp., 900rpm for 15 minutes. Shaker ID: 66759 Pipette 250µL 00.5M ammonium hydroxide in wells of analytical plate. Place on shaking incubator at ambient temp., 900rpm for 15 minutes.  Transfer 300µL of blood+base mixture to corresponding wells of SLE+ plate.  Apply positive pressure for approx. 10-15 seconds (or until no liquid remains on top of sorbent). (Load at 85-100 PSI- Selector to the right) Manifold ID: 66792 Wait 5 minutes.  Add 900uL ethyl acetate.  Wait 5 minutes.  Apply positive pressure for approx. 15 seconds. (10-15 PSI- Selector to the left).  Add 900uL ethyl acetate.  Wait 5 minutes.  Apply positive pressure for approx. 15 seconds. (10-15 PSI- Selector to the left).  Remove plate containing eluate. Place on SPE Dry and evaporate to dryness at approx. 35°C. |
| <b>□</b> 16.                                                                   | SPE Dry ID: 66819 Reconstitute in 100μL 100% LC MeOH and heat seal plate with foil. Place in autosampler and run worklist                                                                                                                                                                                                                                                                                                                                                                                                                                                                                                                                                                                                                                                                                                                                                                                                                                                                                                                                       |
| •                                                                              |                                                                                                                                                                                                                                                                                                                                                                                                                                                                                                                                                                                                                                                                                                                                                                                                                                                                                                                                                                                                                                                                 |
| DI.                                                                            | Analytic  Open quantitation software and create a new quantitation batch.  28272018 MGS P                                                                                                                                                                                                                                                                                                                                                                                                                                                                                                                                                                                                                                                                                                                                                                                                                                                                                                                                                                       |
| ,                                                                              | Batch Name: 082718 AU 25-26 Worklist path: 08272018 mds p2                                                                                                                                                                                                                                                                                                                                                                                                                                                                                                                                                                                                                                                                                                                                                                                                                                                                                                                                                                                                      |
| <b>≥</b> 2.                                                                    | Make necessary changes to integration limits                                                                                                                                                                                                                                                                                                                                                                                                                                                                                                                                                                                                                                                                                                                                                                                                                                                                                                                                                                                                                    |
| <b>¥</b> 3.                                                                    | Evaluate samples, S/N of primary transition >5 and S/N of secondary transition >3 or evaluation of peak symmetry and resolution. Within +/- 2% or 0.1 min RT of administrative control. > 1/3 the response of administrative control.                                                                                                                                                                                                                                                                                                                                                                                                                                                                                                                                                                                                                                                                                                                                                                                                                           |
| <b>1</b> 2 4.<br><b>1</b> 2 5.                                                 | Did all QCs pass for each analyte (Y) N                                                                                                                                                                                                                                                                                                                                                                                                                                                                                                                                                                                                                                                                                                                                                                                                                                                                                                                                                                                                                         |
| <b>X</b> D 5.                                                                  | Central File Packet to include: LIMS Worklist, Method Checklist, Calibration and Control Reports                                                                                                                                                                                                                                                                                                                                                                                                                                                                                                                                                                                                                                                                                                                                                                                                                                                                                                                                                                |