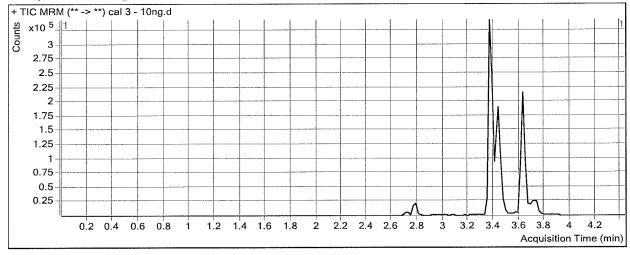

ppd 04/23/18 exp 4/23/19 lot 42318 neg blood lot 17J20718

by Amn

Concentration 100ng/ml hydrocodone, nortriptyline, sertraline, hydromorphone

| Compound Method      | hod           | p1 cal 1-2a      | p1 c  | cal 1-2a Re | Results  | Qualifier 1 M | Qualifier 1 | Resul | ISTD Method            |               | ISTD F | Results |
|----------------------|---------------|------------------|-------|-------------|----------|---------------|-------------|-------|------------------------|---------------|--------|---------|
| Name                 | Transition    | Acq. Date-Time   | R∏    | Resp.       | S/N      | Transition    | S/N         | Area  | Name                   | Transition    | RT     | Resp.   |
| 6-MAM                | 328.2 -> 165  | 8/28/2018 1:29 A | 5.278 | 798         | 276.39   | 328.2 -> 211  | 13.53       | 1048  | 6-MAM-D6               | 334.2 -> 165_ | 5.278  | 34353   |
| 7-aminoclonazepam    | 286.1 -> 121  | 1:29             | 5.591 | 26909       | 222.62   | <u>'</u>      | 1093        | 17658 | 7-Aminoclonazepam-D4   | 290.1 -> 121  | 5.590  | 121977  |
| Benzoylecgonine      | 290.1 -> 168  | 8/28/2018 1:29 A | 5.406 | 10222       | 39.90    | 290.1 -> 105  | 19.18       | 9510  | Benzoylecgonine-D8     | 298.2 -> 171  | 5.385  | 3737    |
| Metoprolol           | 268.2 -> 116  | 8/28/2018 1:29 A | 5.696 | 15788       | 2230.00  | 268.2 -> 56.3 | 25.30       | 15147 | Noroxycodone-D3        | 305.2 -> 287  | 5.200  | 51983   |
| a-hydroxyalprazolam  | 325.1 -> 297  | 8/28/2018 1:29 A | 6.339 | 6276        | 73.57    | 325.1 -> 215  | 21.67       | 3318  | a-hydroxyalprazolam-D5 | 330.1 -> 302  | 6.338  | 34772   |
| alpha-PVP            | 232.2 -> 91.0 | 8/28/2018 1:29 A | 5.762 | 85966       | 665.98   | 232.2 -> 77.1 | 34.43       | 31238 | alpha-PVP-d8           | 240.2 -> 91.1 | 5.740  | 407810  |
| Alprazolam           | 309.1 -> 281  | 8/28/2018 1:29 A | 6.424 | 44913       | 191.29   | 309.1 -> 205  | 297.12      | 42360 | 42360 Alprazolam-D5    | 314.1 -> 286  | 6.402  | 170199  |
| Amphetamine          | 136.1 -> 91.1 | 8/28/2018 1:29 A | 5.154 | 102610      | Infinity |               | 5.65        | 59619 | Amphetamine-D11        | 147.2 -> 130  | 5.113  | 137358  |
| Cocaine              | 304.2 -> 182  |                  | 5.752 | 91217       | 140.66   | 304.2 -> 105  | 47.75       | 20582 | Cocaine-D3             | 307.2 -> 185  | 5.751  | 412726  |
| Bupropion            | 240.1 -> 184  | 8/28/2018 1:29 A | 5.945 | 88878       | 35.27    | 240.1 -> 131  | 27.50       | 49623 | Bupropion-D9           | 249.2 -> 185  | 5.904  | 414293  |
| Carisoprodol         | V             |                  | 6.107 | 51843       | 367.79   |               | 52.85       | 58054 | Carisoprodol-D7        | V             | 6.084  | 335915  |
| Citalopram           | 325.2 -> 109  | 8/28/2018 1:29 A | 6.196 | 143201      | 94.66    | 325.2 -> 262  | 21.82       | 31398 |                        | 331.2 -> 109  | 6.195  | 684411  |
| Clonazepam           | 316.1 -> 269  | 8/28/2018 1:29 A | 6.299 | 17960       | 115.28   | 316.1 -> 213  | 33.71       | 5197  | Clonazepam-D4          | 320.1 -> 217  | 6.299  | 26808   |
| Codeine              | 300.2 -> 215  | 8/28/2018 1:29 A | 5.222 | 4603        | 845.39   | 300.2 -> 165  | 214.68      | 3431  | Codeine-D6             | 306.2 -> 218  | 5.179  | 25682   |
| Cyclobenzaprine      | 276.2 -> 214  | 8/28/2018 1:29 A | 6.491 | 80125       | 11.72    | 276.2 -> 231  | 7.32        | 18557 | Cyclobenzaprine-D3     | 279.2 -> 215  | 6.490  | 380001  |
| Dextromethorphan     | ľ             |                  | 6.227 | 36197       | 116.66   | 272.2 -> 147  | 32.01       | 31319 | Dextromethorphan-D3    | 275.2 -> 171  | 6.227  | 186430  |
| Dextrorphan          |               | 1:29             | 5.637 | 27368       | 44.85    | V             | 2850        | 18756 | Dextrorphan-D3         | 261.2 -> 157  | 5.657  | 156856  |
| Dihydrocodeine       | 302 2 -> 198  | 8/28/2018 1·29 A | 5,099 | 13070       | 27 16    | 302.7 -> 128  | 20.//       | 8115  | 8115 Dibydroodoino De  | 2007 > 202    | 5.030  | 130233  |
| Diphenhydramine      | ۷ I           | 1:29             | 6.128 | 196892      | 12964    | \<br>ا        | 3440        | 45265 | Diphenhydramine-D3     | 259.2 -> 167  |        | 1054765 |
| Doxylamine           | V             | 1:29             | 5.778 | 153344      | 23129    | v             | 73.15       | 1101  | Doxylamine-D5          | 276.2 -> 187  |        | 793788  |
| EDDP                 | 279.2 -> 235  |                  | 6.102 | 151455      | 408.07   | V             | 70.19       | 44198 | EDDP-D3                | 282.2 -> 235  | 6.102  | 67149   |
| Fentanyi             | 337.2 -> 105  | 8/28/2018 1:29 A | 6.317 | 17161       | Infinity | 337.2 -> 188  | 589.59      | 10147 | Fentanyl-D5            | 342.3 -> 105  | 6.317  | 904351  |
| Fluoxetine           | V             |                  | 6.321 | 204966      | 3645.71  | v             | 7.10        | 6111  | Fluoxetine-D6          | 316.2 -> 44.3 | 6.319  | 993115  |
| Hydrocodone          | V             | 1:29             | 5.425 | 23551       | 51.28    | V             | 841.28      | 9842  | Hydrocodone-D6         | 306.2 -> 202  | 5.382  | 126042  |
| Hydromorphone        | 286.2 -> 184  |                  | 4.881 | 14583       | 120.22   | 286.2 -> 157  | Infinity    | 8753  | Hydromorphone-D6       | 292.2 -> 185  | 4.879  | 50403   |
| Mirtazapine          | 266 2 -> 195  | 8/28/2018 1.29 A | 6 228 | 133839      | 232 42   | 266 2 -> 72 3 | 7860        | 20047 | Tramadel 130 D3        | 260 2 > 60 2  | 5./31  | 284500  |
| Mitragynine          | V             | 1:29             | 6.314 | 19785       | 3096.26  | 399.2 -> 174  | 4357        | 39796 | Tramadol-13C-D3        | 268.2 -> 58.3 | 5.573  | 911487  |
| Meprobamate          | 219.1 -> 158  | 8/28/2018 1:29 A | 5.661 | 22124       | 245.84   | 219.1 -> 97.1 | 77.50       | 18276 | Meprobamate-D7         | 226.2 -> 165  | 5.640  | 123595  |
| Methadone            | 310.2 -> 265  | 8/28/2018 1:29 A | 6.341 | 151999      | 93.88    | 310.2 -> 105  | 103.90      | 1387  | Methadone-D9           | 319.3 -> 268  | 6.340  | 826393  |
| Methamphetamine      | 150.1 -> 91.1 | 8/28/2018 1:29 A | 5.335 | 135379      | Infinity | 150.1 -> 119  | 25.90       | 38702 | Methamphetamine-D11    | 161.2 -> 97.1 | 5.274  | 251616  |
| Morphine             | 286.2 -> 201  | 8/28/2018 1:29 A | 4.698 | 2725        | Infinity | 286.2 -> 165  | Infinity    | 1845  | Morphine-D6            | 292.2 -> 152  | 4.859  | 2084    |
| Norbuprenorphine     | 414.3 -> 101  | 8/28/2018 1:29 A | 6.050 | 5073        | 388.64   | 414.3 -> 57.3 | 294.53      | 4473  | Norbuprenorphine-D3    | 417.3 -> 101  | 6.050  | 22317   |
| Nordiazepam          | 271.1 -> 140  |                  | 6.493 | 21855       | 80.64    | ľ             | 68.43       | 12241 | Nordiazepam-D5         | 276.1 -> 140  | 6.492  | 69593   |
| Norfentanyl          | V             | 1:29             | 5.476 | 108815      | 406.45   | ۱'n           | 28.16       | 38443 | Norfentanyl-D5         | 238.2 -> 84.2 | 5.475  | 558304  |
| Nornydrocodone       | 286.2 -> 199  | 8/28/2018 1:29 A | 5.305 | 1360        | Infinity | 286.2 -> 171  | Infinity    | 409   | Norhydrocodone-D3      | 289.2 -> 202  | 5.265  | 37421   |
| O-desmethyl-tramadol | 250.2 -> 58.3 |                  | 5 109 | 155267      | 458 40   | 250 2 -> 42 3 | 33 73       | 8050  | O-desmethyl-tramadal   | 2562 > 6/3    | 5 100  | 503100  |
| Oxazepam             | ٧l            | 1:29             | 6.345 | 25257       | 71.36    | 287.1 -> 268  | 10.72       | 12968 | Oxazepam-D5            | 292.1 -> 246  | 6.324  | 152640  |
| Oxycodone            | 316.2 -> 298  | 1:29             | 5.259 | 38492       | 26.04    |               | 28.39       |       | Oxycodone-D6           | 322.2 -> 304  | 5.218  | 190768  |
| Oxymorphone          | 302.1 -> 284  | 8/28/2018 1:29 A | 4.714 | 29935       | Infinity | 302.1 -> 227  | Infinity    | 7190  | Oxymorphone-D3         | 305.2 -> 287  | 4.692  | 164387  |
| Phentermine          | 150.1 -> 65.2 | 8/28/2018 1:29 A | 5.356 | 58260       | Infinity | 150.1 -> 133  | Infinity    |       | Phentermine-D5         | 155.2 -> 96.2 | 5.335  | 353289  |
| Promethazine         | 285.1 -> 86.2 | 8/28/2018 1:29 A | 6.590 | 249851      | Infinity | 285.1 -> 71.3 | 1830        | 47057 | Promethazine-D3        | 288.2 -> 89.2 |        | 1490870 |
| Quetiapine           | 384.2 -> 253  | 8/28/2018 1:29 A | 6.539 | 202722      | 64.15    | 384.2 -> 221  | 701.85      | 1095  | Quetiapine-D8          | 392.2 -> 226  |        | 298881  |
| Sertraline           | 306.1 -> 158  | 8/28/2018 1:29 A | 6.689 | 36269       | Infinity | 306.1 -> 275  | 134.28      | 31993 | Sertraline-D3          | 309.1 -> 275  | 6.688  | 188743  |
| Temazepam            | 301.1 -> 255  | 8/28/2018 1:29 A | 6.467 | 66849       | Infinity | 301.1 -> 283  | 19.94       | 24480 | Temazepam-D5           | 306.1 -> 260  | 6.466  | 363844  |
| Tramadol             | V             |                  | 5.595 | 168715      |          | V             | 5.03        | 12302 | Tramadol-13C-D3        | 268.2 -> 58.3 | 5.573  | 911487  |
| Trazodone            | 372.2 -> 176  | 8/28/2018 1:29 A | 6.945 | 59981       | 9.41     | 372.2 -> 148  | 12.05       | 47137 | Trazodone-D6           | 378.2 -> 182  | 6.924  | 162909  |

| Compound Metriod | lemod         | p i cai i-za                                      | -     | pi cai i-za nesuits |       | Qualifier I M Qualifier  | Qualifier | - Resul | IS U Wellog          |                                | <i>ت</i><br>ت | ISI'D Results |
|------------------|---------------|---------------------------------------------------|-------|---------------------|-------|--------------------------|-----------|---------|----------------------|--------------------------------|---------------|---------------|
| Name             | Transition    | Acq. Date-Time                                    |       | RT Resp.            | S/N   | Transition               | S/N       | Area    | Name                 | Transition RT                  | RT            | Resp.         |
| Venlafaxine      | 278.2 -> 58.3 | 278.2 -> 58.3   8/28/2018 1:29 A   5.878   173709 | 5.878 | 173709              | 85.34 | 85.34 278.2 -> 260 33.62 | 33.62     | 34388   | 34388 Venlafaxine-D6 | 284.2 -> 64.3   5.878   855994 | 5.878         | 855994        |
| Zolpidem         | 308.2 -> 235  | 308.2 -> 235   8/28/2018 1:29 A   6.322   158146  | 6.322 | 158146              | 70.50 | 70.50 308.2 -> 263 9128  | 9128      |         | 55012 Zolpidem-D6    | 314.2 -> 235   6.300   884703  | 6.300         | 884703        |