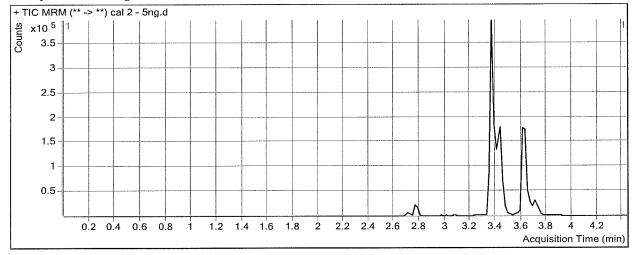

ppd 04/23/18 exp 4/23/19 lot 42318 neg blood lot 17J20718

by Amn

Concentration 100ng/ml hydrocodone, nortriptyline, sertraline, hydromorphone

| Compound Method      | hod           | p1 cal 1-2a      | p1 c  | cal 1-2a Re | Results  | Qualifier 1 M | Qualifier 1 | Resul | ISTD Method            |               | ISTD F | Results |
|----------------------|---------------|------------------|-------|-------------|----------|---------------|-------------|-------|------------------------|---------------|--------|---------|
| Name                 | Transition    | Acq. Date-Time   | R∏    | Resp.       | S/N      | Transition    | S/N         | Area  | Name                   | Transition    | RT     | Resp.   |
| 6-MAM                | 328.2 -> 165  | 8/28/2018 1:29 A | 5.278 | 798         | 276.39   | 328.2 -> 211  | 13.53       | 1048  | 6-MAM-D6               | 334.2 -> 165_ | 5.278  | 34353   |
| 7-aminoclonazepam    | 286.1 -> 121  | 1:29             | 5.591 | 26909       | 222.62   | <u>'</u>      | 1093        | 17658 | 7-Aminoclonazepam-D4   | 290.1 -> 121  | 5.590  | 121977  |
| Benzoylecgonine      | 290.1 -> 168  | 8/28/2018 1:29 A | 5.406 | 10222       | 39.90    | 290.1 -> 105  | 19.18       | 9510  | Benzoylecgonine-D8     | 298.2 -> 171  | 5.385  | 3737    |
| Metoprolol           | 268.2 -> 116  | 8/28/2018 1:29 A | 5.696 | 15788       | 2230.00  | 268.2 -> 56.3 | 25.30       | 15147 | Noroxycodone-D3        | 305.2 -> 287  | 5.200  | 51983   |
| a-hydroxyalprazolam  | 325.1 -> 297  | 8/28/2018 1:29 A | 6.339 | 6276        | 73.57    | 325.1 -> 215  | 21.67       | 3318  | a-hydroxyalprazolam-D5 | 330.1 -> 302  | 6.338  | 34772   |
| alpha-PVP            | 232.2 -> 91.0 | 8/28/2018 1:29 A | 5.762 | 85966       | 665.98   | 232.2 -> 77.1 | 34.43       | 31238 | alpha-PVP-d8           | 240.2 -> 91.1 | 5.740  | 407810  |
| Alprazolam           | 309.1 -> 281  | 8/28/2018 1:29 A | 6.424 | 44913       | 191.29   | 309.1 -> 205  | 297.12      | 42360 | 42360 Alprazolam-D5    | 314.1 -> 286  | 6.402  | 170199  |
| Amphetamine          | 136.1 -> 91.1 | 8/28/2018 1:29 A | 5.154 | 102610      | Infinity |               | 5.65        | 59619 | Amphetamine-D11        | 147.2 -> 130  | 5.113  | 137358  |
| Cocaine              | 304.2 -> 182  |                  | 5.752 | 91217       | 140.66   | 304.2 -> 105  | 47.75       | 20582 | Cocaine-D3             | 307.2 -> 185  | 5.751  | 412726  |
| Bupropion            | 240.1 -> 184  | 8/28/2018 1:29 A | 5.945 | 88878       | 35.27    | 240.1 -> 131  | 27.50       | 49623 | Bupropion-D9           | 249.2 -> 185  | 5.904  | 414293  |
| Carisoprodol         | V             |                  | 6.107 | 51843       | 367.79   |               | 52.85       | 58054 | Carisoprodol-D7        | V             | 6.084  | 335915  |
| Citalopram           | 325.2 -> 109  | 8/28/2018 1:29 A | 6.196 | 143201      | 94.66    | 325.2 -> 262  | 21.82       | 31398 |                        | 331.2 -> 109  | 6.195  | 684411  |
| Clonazepam           | 316.1 -> 269  | 8/28/2018 1:29 A | 6.299 | 17960       | 115.28   | 316.1 -> 213  | 33.71       | 5197  | Clonazepam-D4          | 320.1 -> 217  | 6.299  | 26808   |
| Codeine              | 300.2 -> 215  | 8/28/2018 1:29 A | 5.222 | 4603        | 845.39   | 300.2 -> 165  | 214.68      | 3431  | Codeine-D6             | 306.2 -> 218  | 5.179  | 25682   |
| Cyclobenzaprine      | 276.2 -> 214  | 8/28/2018 1:29 A | 6.491 | 80125       | 11.72    | 276.2 -> 231  | 7.32        | 18557 | Cyclobenzaprine-D3     | 279.2 -> 215  | 6.490  | 380001  |
| Dextromethorphan     | ľ             |                  | 6.227 | 36197       | 116.66   | 272.2 -> 147  | 32.01       | 31319 | Dextromethorphan-D3    | 275.2 -> 171  | 6.227  | 186430  |
| Dextrorphan          |               | 1:29             | 5.637 | 27368       | 44.85    | V             | 2850        | 18756 | Dextrorphan-D3         | 261.2 -> 157  | 5.657  | 156856  |
| Dihydrocodeine       | 302 2 -> 198  | 8/28/2018 1·29 A | 5,099 | 13070       | 27 16    | 302.7 -> 128  | 20.//       | 8115  | 8115 Dibydroodoino De  | 2007 > 202    | 5.030  | 130233  |
| Diphenhydramine      | ۷ I           | 1:29             | 6.128 | 196892      | 12964    | \<br>ا        | 3440        | 45265 | Diphenhydramine-D3     | 259.2 -> 167  |        | 1054765 |
| Doxylamine           | V             | 1:29             | 5.778 | 153344      | 23129    | v             | 73.15       | 1101  | Doxylamine-D5          | 276.2 -> 187  |        | 793788  |
| EDDP                 | 279.2 -> 235  |                  | 6.102 | 151455      | 408.07   | V             | 70.19       | 44198 | EDDP-D3                | 282.2 -> 235  | 6.102  | 67149   |
| Fentanyi             | 337.2 -> 105  | 8/28/2018 1:29 A | 6.317 | 17161       | Infinity | 337.2 -> 188  | 589.59      | 10147 | Fentanyl-D5            | 342.3 -> 105  | 6.317  | 904351  |
| Fluoxetine           | V             |                  | 6.321 | 204966      | 3645.71  | v             | 7.10        | 6111  | Fluoxetine-D6          | 316.2 -> 44.3 | 6.319  | 993115  |
| Hydrocodone          | V             | 1:29             | 5.425 | 23551       | 51.28    | V             | 841.28      | 9842  | Hydrocodone-D6         | 306.2 -> 202  | 5.382  | 126042  |
| Hydromorphone        | 286.2 -> 184  |                  | 4.881 | 14583       | 120.22   | 286.2 -> 157  | Infinity    | 8753  | Hydromorphone-D6       | 292.2 -> 185  | 4.879  | 50403   |
| Mirtazapine          | 266 2 -> 195  | 8/28/2018 1.29 A | 6 228 | 133839      | 232 42   | 266 2 -> 72 3 | 7860        | 20047 | Tramadel 130 D3        | 260 2 > 60 2  | 5./31  | 284500  |
| Mitragynine          | V             | 1:29             | 6.314 | 19785       | 3096.26  | 399.2 -> 174  | 4357        | 39796 | Tramadol-13C-D3        | 268.2 -> 58.3 | 5.573  | 911487  |
| Meprobamate          | 219.1 -> 158  | 8/28/2018 1:29 A | 5.661 | 22124       | 245.84   | 219.1 -> 97.1 | 77.50       | 18276 | Meprobamate-D7         | 226.2 -> 165  | 5.640  | 123595  |
| Methadone            | 310.2 -> 265  | 8/28/2018 1:29 A | 6.341 | 151999      | 93.88    | 310.2 -> 105  | 103.90      | 1387  | Methadone-D9           | 319.3 -> 268  | 6.340  | 826393  |
| Methamphetamine      | 150.1 -> 91.1 | 8/28/2018 1:29 A | 5.335 | 135379      | Infinity | 150.1 -> 119  | 25.90       | 38702 | Methamphetamine-D11    | 161.2 -> 97.1 | 5.274  | 251616  |
| Morphine             | 286.2 -> 201  | 8/28/2018 1:29 A | 4.698 | 2725        | Infinity | 286.2 -> 165  | Infinity    | 1845  | Morphine-D6            | 292.2 -> 152  | 4.859  | 2084    |
| Norbuprenorphine     | 414.3 -> 101  | 8/28/2018 1:29 A | 6.050 | 5073        | 388.64   | 414.3 -> 57.3 | 294.53      | 4473  | Norbuprenorphine-D3    | 417.3 -> 101  | 6.050  | 22317   |
| Nordiazepam          | 271.1 -> 140  |                  | 6.493 | 21855       | 80.64    | ľ             | 68.43       | 12241 | Nordiazepam-D5         | 276.1 -> 140  | 6.492  | 69593   |
| Norfentanyl          | V             | 1:29             | 5.476 | 108815      | 406.45   | ۱'n           | 28.16       | 38443 | Norfentanyl-D5         | 238.2 -> 84.2 | 5.475  | 558304  |
| Nornydrocodone       | 286.2 -> 199  | 8/28/2018 1:29 A | 5.305 | 1360        | Infinity | 286.2 -> 171  | Infinity    | 409   | Norhydrocodone-D3      | 289.2 -> 202  | 5.265  | 37421   |
| O-desmethyl-tramadol | 250.2 -> 58.3 |                  | 5 109 | 155267      | 458 40   | 250 2 -> 42 3 | 33 73       | 8050  | O-desmethyl-tramadal   | 2562 > 6/3    | 5 100  | 503100  |
| Oxazepam             | ٧l            | 1:29             | 6.345 | 25257       | 71.36    | 287.1 -> 268  | 10.72       | 12968 | Oxazepam-D5            | 292.1 -> 246  | 6.324  | 152640  |
| Oxycodone            | 316.2 -> 298  | 1:29             | 5.259 | 38492       | 26.04    |               | 28.39       |       | Oxycodone-D6           | 322.2 -> 304  | 5.218  | 190768  |
| Oxymorphone          | 302.1 -> 284  | 8/28/2018 1:29 A | 4.714 | 29935       | Infinity | 302.1 -> 227  | Infinity    | 7190  | Oxymorphone-D3         | 305.2 -> 287  | 4.692  | 164387  |
| Phentermine          | 150.1 -> 65.2 | 8/28/2018 1:29 A | 5.356 | 58260       | Infinity | 150.1 -> 133  | Infinity    |       | Phentermine-D5         | 155.2 -> 96.2 | 5.335  | 353289  |
| Promethazine         | 285.1 -> 86.2 | 8/28/2018 1:29 A | 6.590 | 249851      | Infinity | 285.1 -> 71.3 | 1830        | 47057 | Promethazine-D3        | 288.2 -> 89.2 |        | 1490870 |
| Quetiapine           | 384.2 -> 253  | 8/28/2018 1:29 A | 6.539 | 202722      | 64.15    | 384.2 -> 221  | 701.85      | 1095  | Quetiapine-D8          | 392.2 -> 226  |        | 298881  |
| Sertraline           | 306.1 -> 158  | 8/28/2018 1:29 A | 6.689 | 36269       | Infinity | 306.1 -> 275  | 134.28      | 31993 | Sertraline-D3          | 309.1 -> 275  | 6.688  | 188743  |
| Temazepam            | 301.1 -> 255  | 8/28/2018 1:29 A | 6.467 | 66849       | Infinity | 301.1 -> 283  | 19.94       | 24480 | Temazepam-D5           | 306.1 -> 260  | 6.466  | 363844  |
| Tramadol             | V             |                  | 5.595 | 168715      |          | V             | 5.03        | 12302 | Tramadol-13C-D3        | 268.2 -> 58.3 | 5.573  | 911487  |
| Trazodone            | 372.2 -> 176  | 8/28/2018 1:29 A | 6.945 | 59981       | 9.41     | 372.2 -> 148  | 12.05       | 47137 | Trazodone-D6           | 378.2 -> 182  | 6.924  | 162909  |

| Compound Metriod | lemod         | p i cai i-za                                      | -     | pi cai i-za nesuits |       | Qualifier I M Qualifier  | Qualifier | - Resul | IS U Wellog          |                                | <i>ت</i><br>ت | ISI'D Results |
|------------------|---------------|---------------------------------------------------|-------|---------------------|-------|--------------------------|-----------|---------|----------------------|--------------------------------|---------------|---------------|
| Name             | Transition    | Acq. Date-Time                                    |       | RT Resp.            | S/N   | Transition               | S/N       | Area    | Name                 | Transition RT                  | RT            | Resp.         |
| Venlafaxine      | 278.2 -> 58.3 | 278.2 -> 58.3   8/28/2018 1:29 A   5.878   173709 | 5.878 | 173709              | 85.34 | 85.34 278.2 -> 260 33.62 | 33.62     | 34388   | 34388 Venlafaxine-D6 | 284.2 -> 64.3   5.878   855994 | 5.878         | 855994        |
| Zolpidem         | 308.2 -> 235  | 308.2 -> 235   8/28/2018 1:29 A   6.322   158146  | 6.322 | 158146              | 70.50 | 70.50 308.2 -> 263 9128  | 9128      |         | 55012 Zolpidem-D6    | 314.2 -> 235   6.300   884703  | 6.300         | 884703        |