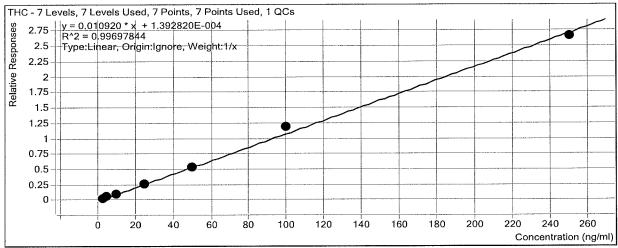

## AM# 25: Multi-Drug Screen in Blood by LC-MS/MS

| Extrac<br>Plate l                                                              | tion Date: 8 30 8 Analyst: Buyle ot#: 05 5207 Plate Expiration:                                                                                                                                                                                                                                                                                                                                                                                                                                                                                                                                                                                                                                                                                                                                                                                                                                                                                                                                                                                                 |
|--------------------------------------------------------------------------------|-----------------------------------------------------------------------------------------------------------------------------------------------------------------------------------------------------------------------------------------------------------------------------------------------------------------------------------------------------------------------------------------------------------------------------------------------------------------------------------------------------------------------------------------------------------------------------------------------------------------------------------------------------------------------------------------------------------------------------------------------------------------------------------------------------------------------------------------------------------------------------------------------------------------------------------------------------------------------------------------------------------------------------------------------------------------|
| 0.<br><b>Blank</b>                                                             | Mobile phase B: 0.1% Formic Acid in MeOH  5M Ammonium Hydroxide Blood Lot: 18G207D7  6-QQQ ID: 62340  Mobile phase B: 0.1% Formic Acid in MeOH  Ethyl Acetate LC Methanol  Column: Phenomenex Phenyl Hexyl (4.6x50mm, 2.6um)                                                                                                                                                                                                                                                                                                                                                                                                                                                                                                                                                                                                                                                                                                                                                                                                                                    |
| Pre-A                                                                          | Analytic:                                                                                                                                                                                                                                                                                                                                                                                                                                                                                                                                                                                                                                                                                                                                                                                                                                                                                                                                                                                                                                                       |
| 1<br>2<br>2<br>3<br>3                                                          | Check levels of mobile phases and needle wash refill as needed. Ensure waste is not full.  Ensure correct column is installed and begin mobile phase flow allow to equilibrate ~ 30 minutes.  Create worklist: Data Path Name:                                                                                                                                                                                                                                                                                                                                                                                                                                                                                                                                                                                                                                                                                                                                                                                                                                  |
| Analy                                                                          | vtic:                                                                                                                                                                                                                                                                                                                                                                                                                                                                                                                                                                                                                                                                                                                                                                                                                                                                                                                                                                                                                                                           |
| 1.<br>2.<br>3.<br>4.<br>5.<br>6.<br>7.<br>8.<br>9.<br>10.<br>12.<br>13.<br>14. | Remove standards, plate, controls, and samples from cold storage. Allow to reach room temperature. Pipette 250µL blood (calibrated pipette) Pipette ID: 1926134 in wells of analytical (standards) plate. Place on shaking incubator at ambient temp., 900rpm for 15 minutes. Shaker ID: 66759 Pipette 250µL 00.5M ammonium hydroxide in wells of analytical plate. Place on shaking incubator at ambient temp., 900rpm for 15 minutes.  Transfer 300µL of blood+base mixture to corresponding wells of SLE+ plate.  Apply positive pressure for approx. 10-15 seconds (or until no liquid remains on top of sorbent). (Load at 85-100 PSI- Selector to the right) Manifold ID: 66792 Wait 5 minutes.  Add 900uL ethyl acetate.  Wait 5 minutes.  Apply positive pressure for approx. 15 seconds. (10-15 PSI- Selector to the left).  Add 900uL ethyl acetate.  Wait 5 minutes.  Apply positive pressure for approx. 15 seconds. (10-15 PSI- Selector to the left).  Remove plate containing eluate. Place on SPE Dry and evaporate to dryness at approx. 35°C. |
| <b>□</b> 16.                                                                   | SPE Dry ID: 66819 Reconstitute in 100μL 100% LC MeOH and heat seal plate with foil. Place in autosampler and run worklist                                                                                                                                                                                                                                                                                                                                                                                                                                                                                                                                                                                                                                                                                                                                                                                                                                                                                                                                       |
| •                                                                              |                                                                                                                                                                                                                                                                                                                                                                                                                                                                                                                                                                                                                                                                                                                                                                                                                                                                                                                                                                                                                                                                 |
| DI.                                                                            | Analytic  Open quantitation software and create a new quantitation batch.  28272018 MGS P                                                                                                                                                                                                                                                                                                                                                                                                                                                                                                                                                                                                                                                                                                                                                                                                                                                                                                                                                                       |
| ,                                                                              | Batch Name: 082718 AU 25-26 Worklist path: 08272018 mds p2                                                                                                                                                                                                                                                                                                                                                                                                                                                                                                                                                                                                                                                                                                                                                                                                                                                                                                                                                                                                      |
| <b>≥</b> 2.                                                                    | Make necessary changes to integration limits                                                                                                                                                                                                                                                                                                                                                                                                                                                                                                                                                                                                                                                                                                                                                                                                                                                                                                                                                                                                                    |
| <b>¥</b> 3.                                                                    | Evaluate samples, S/N of primary transition >5 and S/N of secondary transition >3 or evaluation of peak symmetry and resolution. Within +/- 2% or 0.1 min RT of administrative control. > 1/3 the response of administrative control.                                                                                                                                                                                                                                                                                                                                                                                                                                                                                                                                                                                                                                                                                                                                                                                                                           |
| <b>1</b> 2 4.<br><b>1</b> 2 5.                                                 | Did all QCs pass for each analyte (Y) N                                                                                                                                                                                                                                                                                                                                                                                                                                                                                                                                                                                                                                                                                                                                                                                                                                                                                                                                                                                                                         |
| <b>X</b> D 5.                                                                  | Central File Packet to include: LIMS Worklist, Method Checklist, Calibration and Control Reports                                                                                                                                                                                                                                                                                                                                                                                                                                                                                                                                                                                                                                                                                                                                                                                                                                                                                                                                                                |