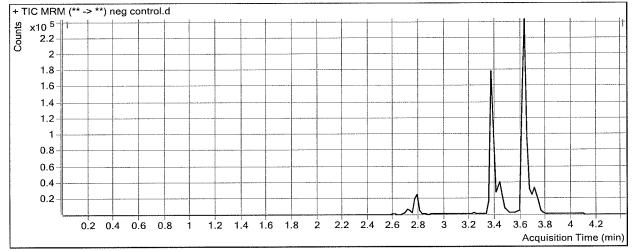

ppd 04/23/18 exp 4/23/19 lot 42318 neg blood lot 17J20718

by Amn

Concentration 100ng/ml hydrocodone, nortriptyline, sertraline, hydromorphone

| Compound Method      | hod           | p1 cal 1-2a      | p1 c  | cal 1-2a Re | Results  | Qualifier 1 M | Qualifier 1 | Resul | ISTD Method            |               | ISTD F | Results |
|----------------------|---------------|------------------|-------|-------------|----------|---------------|-------------|-------|------------------------|---------------|--------|---------|
| Name                 | Transition    | Acq. Date-Time   | R∏    | Resp.       | S/N      | Transition    | S/N         | Area  | Name                   | Transition    | RT     | Resp.   |
| 6-MAM                | 328.2 -> 165  | 8/28/2018 1:29 A | 5.278 | 798         | 276.39   | 328.2 -> 211  | 13.53       | 1048  | 6-MAM-D6               | 334.2 -> 165_ | 5.278  | 34353   |
| 7-aminoclonazepam    | 286.1 -> 121  | 1:29             | 5.591 | 26909       | 222.62   | <u>'</u>      | 1093        | 17658 | 7-Aminoclonazepam-D4   | 290.1 -> 121  | 5.590  | 121977  |
| Benzoylecgonine      | 290.1 -> 168  | 8/28/2018 1:29 A | 5.406 | 10222       | 39.90    | 290.1 -> 105  | 19.18       | 9510  | Benzoylecgonine-D8     | 298.2 -> 171  | 5.385  | 3737    |
| Metoprolol           | 268.2 -> 116  | 8/28/2018 1:29 A | 5.696 | 15788       | 2230.00  | 268.2 -> 56.3 | 25.30       | 15147 | Noroxycodone-D3        | 305.2 -> 287  | 5.200  | 51983   |
| a-hydroxyalprazolam  | 325.1 -> 297  | 8/28/2018 1:29 A | 6.339 | 6276        | 73.57    | 325.1 -> 215  | 21.67       | 3318  | a-hydroxyalprazolam-D5 | 330.1 -> 302  | 6.338  | 34772   |
| alpha-PVP            | 232.2 -> 91.0 | 8/28/2018 1:29 A | 5.762 | 85966       | 665.98   | 232.2 -> 77.1 | 34.43       | 31238 | alpha-PVP-d8           | 240.2 -> 91.1 | 5.740  | 407810  |
| Alprazolam           | 309.1 -> 281  | 8/28/2018 1:29 A | 6.424 | 44913       | 191.29   | 309.1 -> 205  | 297.12      | 42360 | 42360 Alprazolam-D5    | 314.1 -> 286  | 6.402  | 170199  |
| Amphetamine          | 136.1 -> 91.1 | 8/28/2018 1:29 A | 5.154 | 102610      | Infinity |               | 5.65        | 59619 | Amphetamine-D11        | 147.2 -> 130  | 5.113  | 137358  |
| Cocaine              | 304.2 -> 182  |                  | 5.752 | 91217       | 140.66   | 304.2 -> 105  | 47.75       | 20582 | Cocaine-D3             | 307.2 -> 185  | 5.751  | 412726  |
| Bupropion            | 240.1 -> 184  | 8/28/2018 1:29 A | 5.945 | 88878       | 35.27    | 240.1 -> 131  | 27.50       | 49623 | Bupropion-D9           | 249.2 -> 185  | 5.904  | 414293  |
| Carisoprodol         | V             |                  | 6.107 | 51843       | 367.79   |               | 52.85       | 58054 | Carisoprodol-D7        | V             | 6.084  | 335915  |
| Citalopram           | 325.2 -> 109  | 8/28/2018 1:29 A | 6.196 | 143201      | 94.66    | 325.2 -> 262  | 21.82       | 31398 |                        | 331.2 -> 109  | 6.195  | 684411  |
| Clonazepam           | 316.1 -> 269  | 8/28/2018 1:29 A | 6.299 | 17960       | 115.28   | 316.1 -> 213  | 33.71       | 5197  | Clonazepam-D4          | 320.1 -> 217  | 6.299  | 26808   |
| Codeine              | 300.2 -> 215  | 8/28/2018 1:29 A | 5.222 | 4603        | 845.39   | 300.2 -> 165  | 214.68      | 3431  | Codeine-D6             | 306.2 -> 218  | 5.179  | 25682   |
| Cyclobenzaprine      | 276.2 -> 214  | 8/28/2018 1:29 A | 6.491 | 80125       | 11.72    | 276.2 -> 231  | 7.32        | 18557 | Cyclobenzaprine-D3     | 279.2 -> 215  | 6.490  | 380001  |
| Dextromethorphan     | ľ             |                  | 6.227 | 36197       | 116.66   | 272.2 -> 147  | 32.01       | 31319 | Dextromethorphan-D3    | 275.2 -> 171  | 6.227  | 186430  |
| Dextrorphan          |               | 1:29             | 5.637 | 27368       | 44.85    | V             | 2850        | 18756 | Dextrorphan-D3         | 261.2 -> 157  | 5.657  | 156856  |
| Dihydrocodeine       | 302 2 -> 198  | 8/28/2018 1·29 A | 5,099 | 13070       | 27 16    | 302.7 -> 128  | 20.//       | 8115  | 8115 Dibydroodoino De  | 2007 > 202    | 5.030  | 130233  |
| Diphenhydramine      | ۷ I           | 1:29             | 6.128 | 196892      | 12964    | \<br>ا        | 3440        | 45265 | Diphenhydramine-D3     | 259.2 -> 167  |        | 1054765 |
| Doxylamine           | V             | 1:29             | 5.778 | 153344      | 23129    | v             | 73.15       | 1101  | Doxylamine-D5          | 276.2 -> 187  |        | 793788  |
| EDDP                 | 279.2 -> 235  |                  | 6.102 | 151455      | 408.07   | V             | 70.19       | 44198 | EDDP-D3                | 282.2 -> 235  | 6.102  | 67149   |
| Fentanyi             | 337.2 -> 105  | 8/28/2018 1:29 A | 6.317 | 17161       | Infinity | 337.2 -> 188  | 589.59      | 10147 | Fentanyl-D5            | 342.3 -> 105  | 6.317  | 904351  |
| Fluoxetine           | V             |                  | 6.321 | 204966      | 3645.71  | v             | 7.10        | 6111  | Fluoxetine-D6          | 316.2 -> 44.3 | 6.319  | 993115  |
| Hydrocodone          | V             | 1:29             | 5.425 | 23551       | 51.28    | V             | 841.28      | 9842  | Hydrocodone-D6         | 306.2 -> 202  | 5.382  | 126042  |
| Hydromorphone        | 286.2 -> 184  |                  | 4.881 | 14583       | 120.22   | 286.2 -> 157  | Infinity    | 8753  | Hydromorphone-D6       | 292.2 -> 185  | 4.879  | 50403   |
| Mirtazapine          | 266 2 -> 195  | 8/28/2018 1.29 A | 6 228 | 133839      | 232 42   | 266 2 -> 72 3 | 7860        | 20047 | Tramadel 130 D3        | 260 2 > 60 2  | 5./31  | 284500  |
| Mitragynine          | V             | 1:29             | 6.314 | 19785       | 3096.26  | 399.2 -> 174  | 4357        | 39796 | Tramadol-13C-D3        | 268.2 -> 58.3 | 5.573  | 911487  |
| Meprobamate          | 219.1 -> 158  | 8/28/2018 1:29 A | 5.661 | 22124       | 245.84   | 219.1 -> 97.1 | 77.50       | 18276 | Meprobamate-D7         | 226.2 -> 165  | 5.640  | 123595  |
| Methadone            | 310.2 -> 265  | 8/28/2018 1:29 A | 6.341 | 151999      | 93.88    | 310.2 -> 105  | 103.90      | 1387  | Methadone-D9           | 319.3 -> 268  | 6.340  | 826393  |
| Methamphetamine      | 150.1 -> 91.1 | 8/28/2018 1:29 A | 5.335 | 135379      | Infinity | 150.1 -> 119  | 25.90       | 38702 | Methamphetamine-D11    | 161.2 -> 97.1 | 5.274  | 251616  |
| Morphine             | 286.2 -> 201  | 8/28/2018 1:29 A | 4.698 | 2725        | Infinity | 286.2 -> 165  | Infinity    | 1845  | Morphine-D6            | 292.2 -> 152  | 4.859  | 2084    |
| Norbuprenorphine     | 414.3 -> 101  | 8/28/2018 1:29 A | 6.050 | 5073        | 388.64   | 414.3 -> 57.3 | 294.53      | 4473  | Norbuprenorphine-D3    | 417.3 -> 101  | 6.050  | 22317   |
| Nordiazepam          | 271.1 -> 140  |                  | 6.493 | 21855       | 80.64    | ľ             | 68.43       | 12241 | Nordiazepam-D5         | 276.1 -> 140  | 6.492  | 69593   |
| Norfentanyl          | V             | 1:29             | 5.476 | 108815      | 406.45   | ۱'n           | 28.16       | 38443 | Norfentanyl-D5         | 238.2 -> 84.2 | 5.475  | 558304  |
| Nornydrocodone       | 286.2 -> 199  | 8/28/2018 1:29 A | 5.305 | 1360        | Infinity | 286.2 -> 171  | Infinity    | 409   | Norhydrocodone-D3      | 289.2 -> 202  | 5.265  | 37421   |
| O-desmethyl-tramadol | 250.2 -> 58.3 |                  | 5 109 | 155267      | 458 40   | 250 2 -> 42 3 | 33 73       | 8050  | O-desmethyl-tramadal   | 2562 > 6/3    | 5 100  | 503100  |
| Oxazepam             | ٧l            | 1:29             | 6.345 | 25257       | 71.36    | 287.1 -> 268  | 10.72       | 12968 | Oxazepam-D5            | 292.1 -> 246  | 6.324  | 152640  |
| Oxycodone            | 316.2 -> 298  | 1:29             | 5.259 | 38492       | 26.04    |               | 28.39       |       | Oxycodone-D6           | 322.2 -> 304  | 5.218  | 190768  |
| Oxymorphone          | 302.1 -> 284  | 8/28/2018 1:29 A | 4.714 | 29935       | Infinity | 302.1 -> 227  | Infinity    | 7190  | Oxymorphone-D3         | 305.2 -> 287  | 4.692  | 164387  |
| Phentermine          | 150.1 -> 65.2 | 8/28/2018 1:29 A | 5.356 | 58260       | Infinity | 150.1 -> 133  | Infinity    |       | Phentermine-D5         | 155.2 -> 96.2 | 5.335  | 353289  |
| Promethazine         | 285.1 -> 86.2 | 8/28/2018 1:29 A | 6.590 | 249851      | Infinity | 285.1 -> 71.3 | 1830        | 47057 | Promethazine-D3        | 288.2 -> 89.2 |        | 1490870 |
| Quetiapine           | 384.2 -> 253  | 8/28/2018 1:29 A | 6.539 | 202722      | 64.15    | 384.2 -> 221  | 701.85      | 1095  | Quetiapine-D8          | 392.2 -> 226  |        | 298881  |
| Sertraline           | 306.1 -> 158  | 8/28/2018 1:29 A | 6.689 | 36269       | Infinity | 306.1 -> 275  | 134.28      | 31993 | Sertraline-D3          | 309.1 -> 275  | 6.688  | 188743  |
| Temazepam            | 301.1 -> 255  | 8/28/2018 1:29 A | 6.467 | 66849       | Infinity | 301.1 -> 283  | 19.94       | 24480 | Temazepam-D5           | 306.1 -> 260  | 6.466  | 363844  |
| Tramadol             | V             |                  | 5.595 | 168715      |          | V             | 5.03        | 12302 | Tramadol-13C-D3        | 268.2 -> 58.3 | 5.573  | 911487  |
| Trazodone            | 372.2 -> 176  | 8/28/2018 1:29 A | 6.945 | 59981       | 9.41     | 372.2 -> 148  | 12.05       | 47137 | Trazodone-D6           | 378.2 -> 182  | 6.924  | 162909  |

| Compound Metriod | lemod         | p i cai i-za                                      | -     | pi cai i-za nesuits |       | Qualifier I M Qualifier  | Qualifier | - Resul | IS U Wellog          |                                | <i>ت</i><br>ت | ISI'D Results |
|------------------|---------------|---------------------------------------------------|-------|---------------------|-------|--------------------------|-----------|---------|----------------------|--------------------------------|---------------|---------------|
| Name             | Transition    | Acq. Date-Time                                    |       | RT Resp.            | S/N   | Transition               | S/N       | Area    | Name                 | Transition RT                  | RT            | Resp.         |
| Venlafaxine      | 278.2 -> 58.3 | 278.2 -> 58.3   8/28/2018 1:29 A   5.878   173709 | 5.878 | 173709              | 85.34 | 85.34 278.2 -> 260 33.62 | 33.62     | 34388   | 34388 Venlafaxine-D6 | 284.2 -> 64.3   5.878   855994 | 5.878         | 855994        |
| Zolpidem         | 308.2 -> 235  | 308.2 -> 235   8/28/2018 1:29 A   6.322   158146  | 6.322 | 158146              | 70.50 | 70.50 308.2 -> 263 9128  | 9128      |         | 55012 Zolpidem-D6    | 314.2 -> 235   6.300   884703  | 6.300         | 884703        |