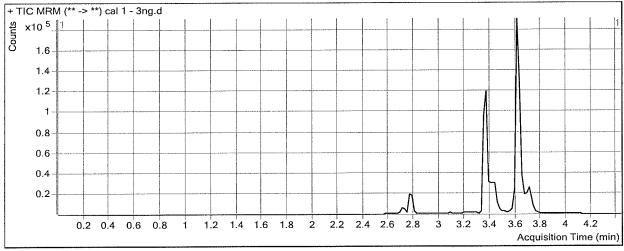

ppd 04/23/18 exp 4/23/19 lot 42318 neg blood lot 17J20718

by Amn

Concentration 100ng/ml hydrocodone, nortriptyline, sertraline, hydromorphone

| Compound Method      | hod           | p1 cal 1-2a      | p1 c  | cal 1-2a Re | Results  | Qualifier 1 M | Qualifier 1 | Resul | ISTD Method            |               | ISTD F | Results |
|----------------------|---------------|------------------|-------|-------------|----------|---------------|-------------|-------|------------------------|---------------|--------|---------|
| Name                 | Transition    | Acq. Date-Time   | R∏    | Resp.       | S/N      | Transition    | S/N         | Area  | Name                   | Transition    | RT     | Resp.   |
| 6-MAM                | 328.2 -> 165  | 8/28/2018 1:29 A | 5.278 | 798         | 276.39   | 328.2 -> 211  | 13.53       | 1048  | 6-MAM-D6               | 334.2 -> 165_ | 5.278  | 34353   |
| 7-aminoclonazepam    | 286.1 -> 121  | 1:29             | 5.591 | 26909       | 222.62   | <u>'</u>      | 1093        | 17658 | 7-Aminoclonazepam-D4   | 290.1 -> 121  | 5.590  | 121977  |
| Benzoylecgonine      | 290.1 -> 168  | 8/28/2018 1:29 A | 5.406 | 10222       | 39.90    | 290.1 -> 105  | 19.18       | 9510  | Benzoylecgonine-D8     | 298.2 -> 171  | 5.385  | 3737    |
| Metoprolol           | 268.2 -> 116  | 8/28/2018 1:29 A | 5.696 | 15788       | 2230.00  | 268.2 -> 56.3 | 25.30       | 15147 | Noroxycodone-D3        | 305.2 -> 287  | 5.200  | 51983   |
| a-hydroxyalprazolam  | 325.1 -> 297  | 8/28/2018 1:29 A | 6.339 | 6276        | 73.57    | 325.1 -> 215  | 21.67       | 3318  | a-hydroxyalprazolam-D5 | 330.1 -> 302  | 6.338  | 34772   |
| alpha-PVP            | 232.2 -> 91.0 | 8/28/2018 1:29 A | 5.762 | 85966       | 665.98   | 232.2 -> 77.1 | 34.43       | 31238 | alpha-PVP-d8           | 240.2 -> 91.1 | 5.740  | 407810  |
| Alprazolam           | 309.1 -> 281  | 8/28/2018 1:29 A | 6.424 | 44913       | 191.29   | 309.1 -> 205  | 297.12      | 42360 | 42360 Alprazolam-D5    | 314.1 -> 286  | 6.402  | 170199  |
| Amphetamine          | 136.1 -> 91.1 | 8/28/2018 1:29 A | 5.154 | 102610      | Infinity |               | 5.65        | 59619 | Amphetamine-D11        | 147.2 -> 130  | 5.113  | 137358  |
| Cocaine              | 304.2 -> 182  |                  | 5.752 | 91217       | 140.66   | 304.2 -> 105  | 47.75       | 20582 | Cocaine-D3             | 307.2 -> 185  | 5.751  | 412726  |
| Bupropion            | 240.1 -> 184  | 8/28/2018 1:29 A | 5.945 | 88878       | 35.27    | 240.1 -> 131  | 27.50       | 49623 | Bupropion-D9           | 249.2 -> 185  | 5.904  | 414293  |
| Carisoprodol         | V             |                  | 6.107 | 51843       | 367.79   |               | 52.85       | 58054 | Carisoprodol-D7        | V             | 6.084  | 335915  |
| Citalopram           | 325.2 -> 109  | 8/28/2018 1:29 A | 6.196 | 143201      | 94.66    | 325.2 -> 262  | 21.82       | 31398 |                        | 331.2 -> 109  | 6.195  | 684411  |
| Clonazepam           | 316.1 -> 269  | 8/28/2018 1:29 A | 6.299 | 17960       | 115.28   | 316.1 -> 213  | 33.71       | 5197  | Clonazepam-D4          | 320.1 -> 217  | 6.299  | 26808   |
| Codeine              | 300.2 -> 215  | 8/28/2018 1:29 A | 5.222 | 4603        | 845.39   | 300.2 -> 165  | 214.68      | 3431  | Codeine-D6             | 306.2 -> 218  | 5.179  | 25682   |
| Cyclobenzaprine      | 276.2 -> 214  | 8/28/2018 1:29 A | 6.491 | 80125       | 11.72    | 276.2 -> 231  | 7.32        | 18557 | Cyclobenzaprine-D3     | 279.2 -> 215  | 6.490  | 380001  |
| Dextromethorphan     | ľ             |                  | 6.227 | 36197       | 116.66   | 272.2 -> 147  | 32.01       | 31319 | Dextromethorphan-D3    | 275.2 -> 171  | 6.227  | 186430  |
| Dextrorphan          |               | 1:29             | 5.637 | 27368       | 44.85    | V             | 2850        | 18756 | Dextrorphan-D3         | 261.2 -> 157  | 5.657  | 156856  |
| Dihydrocodeine       | 302 2 -> 198  | 8/28/2018 1·29 A | 5,099 | 13070       | 27 16    | 302.7 -> 128  | 20.//       | 8115  | 8115 Dibydroodoino De  | 2007 > 202    | 5.030  | 130233  |
| Diphenhydramine      | ۷ I           | 1:29             | 6.128 | 196892      | 12964    | \<br>ا        | 3440        | 45265 | Diphenhydramine-D3     | 259.2 -> 167  |        | 1054765 |
| Doxylamine           | V             | 1:29             | 5.778 | 153344      | 23129    | v             | 73.15       | 1101  | Doxylamine-D5          | 276.2 -> 187  |        | 793788  |
| EDDP                 | 279.2 -> 235  |                  | 6.102 | 151455      | 408.07   | V             | 70.19       | 44198 | EDDP-D3                | 282.2 -> 235  | 6.102  | 67149   |
| Fentanyi             | 337.2 -> 105  | 8/28/2018 1:29 A | 6.317 | 17161       | Infinity | 337.2 -> 188  | 589.59      | 10147 | Fentanyl-D5            | 342.3 -> 105  | 6.317  | 904351  |
| Fluoxetine           | V             |                  | 6.321 | 204966      | 3645.71  | v             | 7.10        | 6111  | Fluoxetine-D6          | 316.2 -> 44.3 | 6.319  | 993115  |
| Hydrocodone          | V             | 1:29             | 5.425 | 23551       | 51.28    | V             | 841.28      | 9842  | Hydrocodone-D6         | 306.2 -> 202  | 5.382  | 126042  |
| Hydromorphone        | 286.2 -> 184  |                  | 4.881 | 14583       | 120.22   | 286.2 -> 157  | Infinity    | 8753  | Hydromorphone-D6       | 292.2 -> 185  | 4.879  | 50403   |
| Mirtazapine          | 266 2 -> 195  | 8/28/2018 1.29 A | 6 228 | 133839      | 232 42   | 266 2 -> 72 3 | 7860        | 20047 | Tramadel 130 D3        | 260 2 > 60 2  | 5./31  | 284500  |
| Mitragynine          | V             | 1:29             | 6.314 | 19785       | 3096.26  | 399.2 -> 174  | 4357        | 39796 | Tramadol-13C-D3        | 268.2 -> 58.3 | 5.573  | 911487  |
| Meprobamate          | 219.1 -> 158  | 8/28/2018 1:29 A | 5.661 | 22124       | 245.84   | 219.1 -> 97.1 | 77.50       | 18276 | Meprobamate-D7         | 226.2 -> 165  | 5.640  | 123595  |
| Methadone            | 310.2 -> 265  | 8/28/2018 1:29 A | 6.341 | 151999      | 93.88    | 310.2 -> 105  | 103.90      | 1387  | Methadone-D9           | 319.3 -> 268  | 6.340  | 826393  |
| Methamphetamine      | 150.1 -> 91.1 | 8/28/2018 1:29 A | 5.335 | 135379      | Infinity | 150.1 -> 119  | 25.90       | 38702 | Methamphetamine-D11    | 161.2 -> 97.1 | 5.274  | 251616  |
| Morphine             | 286.2 -> 201  | 8/28/2018 1:29 A | 4.698 | 2725        | Infinity | 286.2 -> 165  | Infinity    | 1845  | Morphine-D6            | 292.2 -> 152  | 4.859  | 2084    |
| Norbuprenorphine     | 414.3 -> 101  | 8/28/2018 1:29 A | 6.050 | 5073        | 388.64   | 414.3 -> 57.3 | 294.53      | 4473  | Norbuprenorphine-D3    | 417.3 -> 101  | 6.050  | 22317   |
| Nordiazepam          | 271.1 -> 140  |                  | 6.493 | 21855       | 80.64    | ľ             | 68.43       | 12241 | Nordiazepam-D5         | 276.1 -> 140  | 6.492  | 69593   |
| Norfentanyl          | V             | 1:29             | 5.476 | 108815      | 406.45   | ۱'n           | 28.16       | 38443 | Norfentanyl-D5         | 238.2 -> 84.2 | 5.475  | 558304  |
| Nornydrocodone       | 286.2 -> 199  | 8/28/2018 1:29 A | 5.305 | 1360        | Infinity | 286.2 -> 171  | Infinity    | 409   | Norhydrocodone-D3      | 289.2 -> 202  | 5.265  | 37421   |
| O-desmethyl-tramadol | 250.2 -> 58.3 |                  | 5 109 | 155267      | 458 40   | 250 2 -> 42 3 | 33 73       | 8050  | O-desmethyl-tramadal   | 2562 > 6/3    | 5 100  | 503100  |
| Oxazepam             | ٧l            | 1:29             | 6.345 | 25257       | 71.36    | 287.1 -> 268  | 10.72       | 12968 | Oxazepam-D5            | 292.1 -> 246  | 6.324  | 152640  |
| Oxycodone            | 316.2 -> 298  | 1:29             | 5.259 | 38492       | 26.04    |               | 28.39       |       | Oxycodone-D6           | 322.2 -> 304  | 5.218  | 190768  |
| Oxymorphone          | 302.1 -> 284  | 8/28/2018 1:29 A | 4.714 | 29935       | Infinity | 302.1 -> 227  | Infinity    | 7190  | Oxymorphone-D3         | 305.2 -> 287  | 4.692  | 164387  |
| Phentermine          | 150.1 -> 65.2 | 8/28/2018 1:29 A | 5.356 | 58260       | Infinity | 150.1 -> 133  | Infinity    |       | Phentermine-D5         | 155.2 -> 96.2 | 5.335  | 353289  |
| Promethazine         | 285.1 -> 86.2 | 8/28/2018 1:29 A | 6.590 | 249851      | Infinity | 285.1 -> 71.3 | 1830        | 47057 | Promethazine-D3        | 288.2 -> 89.2 |        | 1490870 |
| Quetiapine           | 384.2 -> 253  | 8/28/2018 1:29 A | 6.539 | 202722      | 64.15    | 384.2 -> 221  | 701.85      | 1095  | Quetiapine-D8          | 392.2 -> 226  |        | 298881  |
| Sertraline           | 306.1 -> 158  | 8/28/2018 1:29 A | 6.689 | 36269       | Infinity | 306.1 -> 275  | 134.28      | 31993 | Sertraline-D3          | 309.1 -> 275  | 6.688  | 188743  |
| Temazepam            | 301.1 -> 255  | 8/28/2018 1:29 A | 6.467 | 66849       | Infinity | 301.1 -> 283  | 19.94       | 24480 | Temazepam-D5           | 306.1 -> 260  | 6.466  | 363844  |
| Tramadol             | V             |                  | 5.595 | 168715      |          | V             | 5.03        | 12302 | Tramadol-13C-D3        | 268.2 -> 58.3 | 5.573  | 911487  |
| Trazodone            | 372.2 -> 176  | 8/28/2018 1:29 A | 6.945 | 59981       | 9.41     | 372.2 -> 148  | 12.05       | 47137 | Trazodone-D6           | 378.2 -> 182  | 6.924  | 162909  |