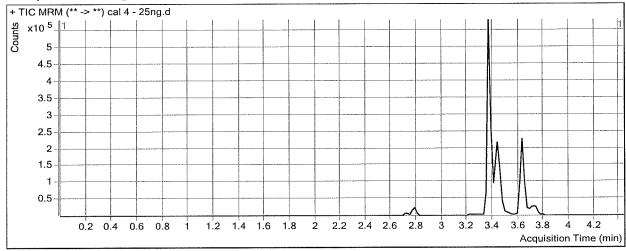

## AM# 25: Multi-Drug Screen in Blood by LC-MS/MS

| Extrac<br>Plate l                                                              | tion Date: 8 30 8 Analyst: Buyle ot#: 05 5207 Plate Expiration:                                                                                                                                                                                                                                                                                                                                                                                                                                                                                                                                                                                                                                                                                                                                                                                                                                                                                                                                                                                                 |
|--------------------------------------------------------------------------------|-----------------------------------------------------------------------------------------------------------------------------------------------------------------------------------------------------------------------------------------------------------------------------------------------------------------------------------------------------------------------------------------------------------------------------------------------------------------------------------------------------------------------------------------------------------------------------------------------------------------------------------------------------------------------------------------------------------------------------------------------------------------------------------------------------------------------------------------------------------------------------------------------------------------------------------------------------------------------------------------------------------------------------------------------------------------|
| 0.<br><b>Blank</b>                                                             | Mobile phase B: 0.1% Formic Acid in MeOH  5M Ammonium Hydroxide Blood Lot: 18G207D7  6-QQQ ID: 62340  Mobile phase B: 0.1% Formic Acid in MeOH  Ethyl Acetate LC Methanol  Column: Phenomenex Phenyl Hexyl (4.6x50mm, 2.6um)                                                                                                                                                                                                                                                                                                                                                                                                                                                                                                                                                                                                                                                                                                                                                                                                                                    |
| Pre-A                                                                          | Analytic:                                                                                                                                                                                                                                                                                                                                                                                                                                                                                                                                                                                                                                                                                                                                                                                                                                                                                                                                                                                                                                                       |
| 1<br>2<br>2<br>3<br>3                                                          | Check levels of mobile phases and needle wash refill as needed. Ensure waste is not full.  Ensure correct column is installed and begin mobile phase flow allow to equilibrate ~ 30 minutes.  Create worklist: Data Path Name:                                                                                                                                                                                                                                                                                                                                                                                                                                                                                                                                                                                                                                                                                                                                                                                                                                  |
| Analy                                                                          | vtic:                                                                                                                                                                                                                                                                                                                                                                                                                                                                                                                                                                                                                                                                                                                                                                                                                                                                                                                                                                                                                                                           |
| 1.<br>2.<br>3.<br>4.<br>5.<br>6.<br>7.<br>8.<br>9.<br>10.<br>12.<br>13.<br>14. | Remove standards, plate, controls, and samples from cold storage. Allow to reach room temperature. Pipette 250µL blood (calibrated pipette) Pipette ID: 1926134 in wells of analytical (standards) plate. Place on shaking incubator at ambient temp., 900rpm for 15 minutes. Shaker ID: 66759 Pipette 250µL 00.5M ammonium hydroxide in wells of analytical plate. Place on shaking incubator at ambient temp., 900rpm for 15 minutes.  Transfer 300µL of blood+base mixture to corresponding wells of SLE+ plate.  Apply positive pressure for approx. 10-15 seconds (or until no liquid remains on top of sorbent). (Load at 85-100 PSI- Selector to the right) Manifold ID: 66792 Wait 5 minutes.  Add 900uL ethyl acetate.  Wait 5 minutes.  Apply positive pressure for approx. 15 seconds. (10-15 PSI- Selector to the left).  Add 900uL ethyl acetate.  Wait 5 minutes.  Apply positive pressure for approx. 15 seconds. (10-15 PSI- Selector to the left).  Remove plate containing eluate. Place on SPE Dry and evaporate to dryness at approx. 35°C. |
| <b>□</b> 16.                                                                   | SPE Dry ID: 66819 Reconstitute in 100μL 100% LC MeOH and heat seal plate with foil. Place in autosampler and run worklist                                                                                                                                                                                                                                                                                                                                                                                                                                                                                                                                                                                                                                                                                                                                                                                                                                                                                                                                       |
| •                                                                              |                                                                                                                                                                                                                                                                                                                                                                                                                                                                                                                                                                                                                                                                                                                                                                                                                                                                                                                                                                                                                                                                 |
| DI.                                                                            | Analytic  Open quantitation software and create a new quantitation batch.  28272018 MGS P                                                                                                                                                                                                                                                                                                                                                                                                                                                                                                                                                                                                                                                                                                                                                                                                                                                                                                                                                                       |
| ,                                                                              | Batch Name: 082718 AU 25-26 Worklist path: 08272018 mds p2                                                                                                                                                                                                                                                                                                                                                                                                                                                                                                                                                                                                                                                                                                                                                                                                                                                                                                                                                                                                      |
| <b>≥</b> 2.                                                                    | Make necessary changes to integration limits                                                                                                                                                                                                                                                                                                                                                                                                                                                                                                                                                                                                                                                                                                                                                                                                                                                                                                                                                                                                                    |
| <b>¥</b> 3.                                                                    | Evaluate samples, S/N of primary transition >5 and S/N of secondary transition >3 or evaluation of peak symmetry and resolution. Within +/- 2% or 0.1 min RT of administrative control. > 1/3 the response of administrative control.                                                                                                                                                                                                                                                                                                                                                                                                                                                                                                                                                                                                                                                                                                                                                                                                                           |
| <b>1</b> 2 4.<br><b>1</b> 2 5.                                                 | Did all QCs pass for each analyte (Y) N                                                                                                                                                                                                                                                                                                                                                                                                                                                                                                                                                                                                                                                                                                                                                                                                                                                                                                                                                                                                                         |
| <b>X</b> D 5.                                                                  | Central File Packet to include: LIMS Worklist, Method Checklist, Calibration and Control Reports                                                                                                                                                                                                                                                                                                                                                                                                                                                                                                                                                                                                                                                                                                                                                                                                                                                                                                                                                                |