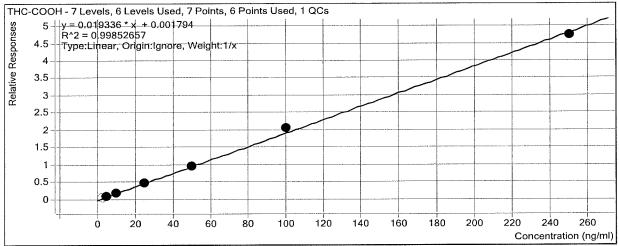

## AM# 25: Multi-Drug Screen in Blood by LC-MS/MS

| Extrac<br>Plate l                                                              | tion Date: 8 30 8 Analyst: Buyle ot#: 05 5207 Plate Expiration:                                                                                                                                                                                                                                                                                                                                                                                                                                                                                                                                                                                                                                                                                                                                                                                                                                                                                                                                                                                                 |
|--------------------------------------------------------------------------------|-----------------------------------------------------------------------------------------------------------------------------------------------------------------------------------------------------------------------------------------------------------------------------------------------------------------------------------------------------------------------------------------------------------------------------------------------------------------------------------------------------------------------------------------------------------------------------------------------------------------------------------------------------------------------------------------------------------------------------------------------------------------------------------------------------------------------------------------------------------------------------------------------------------------------------------------------------------------------------------------------------------------------------------------------------------------|
| 0.<br><b>Blank</b>                                                             | Mobile phase B: 0.1% Formic Acid in MeOH  5M Ammonium Hydroxide Blood Lot: 18G207D7  6-QQQ ID: 62340  Mobile phase B: 0.1% Formic Acid in MeOH  Ethyl Acetate LC Methanol  Column: Phenomenex Phenyl Hexyl (4.6x50mm, 2.6um)                                                                                                                                                                                                                                                                                                                                                                                                                                                                                                                                                                                                                                                                                                                                                                                                                                    |
| Pre-A                                                                          | Analytic:                                                                                                                                                                                                                                                                                                                                                                                                                                                                                                                                                                                                                                                                                                                                                                                                                                                                                                                                                                                                                                                       |
| 1<br>2<br>2<br>3<br>3                                                          | Check levels of mobile phases and needle wash refill as needed. Ensure waste is not full.  Ensure correct column is installed and begin mobile phase flow allow to equilibrate ~ 30 minutes.  Create worklist: Data Path Name:                                                                                                                                                                                                                                                                                                                                                                                                                                                                                                                                                                                                                                                                                                                                                                                                                                  |
| Analy                                                                          | vtic:                                                                                                                                                                                                                                                                                                                                                                                                                                                                                                                                                                                                                                                                                                                                                                                                                                                                                                                                                                                                                                                           |
| 1.<br>2.<br>3.<br>4.<br>5.<br>6.<br>7.<br>8.<br>9.<br>10.<br>12.<br>13.<br>14. | Remove standards, plate, controls, and samples from cold storage. Allow to reach room temperature. Pipette 250µL blood (calibrated pipette) Pipette ID: 1926134 in wells of analytical (standards) plate. Place on shaking incubator at ambient temp., 900rpm for 15 minutes. Shaker ID: 66759 Pipette 250µL 00.5M ammonium hydroxide in wells of analytical plate. Place on shaking incubator at ambient temp., 900rpm for 15 minutes.  Transfer 300µL of blood+base mixture to corresponding wells of SLE+ plate.  Apply positive pressure for approx. 10-15 seconds (or until no liquid remains on top of sorbent). (Load at 85-100 PSI- Selector to the right) Manifold ID: 66792 Wait 5 minutes.  Add 900uL ethyl acetate.  Wait 5 minutes.  Apply positive pressure for approx. 15 seconds. (10-15 PSI- Selector to the left).  Add 900uL ethyl acetate.  Wait 5 minutes.  Apply positive pressure for approx. 15 seconds. (10-15 PSI- Selector to the left).  Remove plate containing eluate. Place on SPE Dry and evaporate to dryness at approx. 35°C. |
| <b>□</b> 16.                                                                   | SPE Dry ID: 66819 Reconstitute in 100μL 100% LC MeOH and heat seal plate with foil. Place in autosampler and run worklist                                                                                                                                                                                                                                                                                                                                                                                                                                                                                                                                                                                                                                                                                                                                                                                                                                                                                                                                       |
| •                                                                              |                                                                                                                                                                                                                                                                                                                                                                                                                                                                                                                                                                                                                                                                                                                                                                                                                                                                                                                                                                                                                                                                 |
| DI.                                                                            | Analytic  Open quantitation software and create a new quantitation batch.  28272018 MGS P                                                                                                                                                                                                                                                                                                                                                                                                                                                                                                                                                                                                                                                                                                                                                                                                                                                                                                                                                                       |
| ,                                                                              | Batch Name: 082718 AU 25-26 Worklist path: 08272018 mds p2                                                                                                                                                                                                                                                                                                                                                                                                                                                                                                                                                                                                                                                                                                                                                                                                                                                                                                                                                                                                      |
| <b>≥</b> 2.                                                                    | Make necessary changes to integration limits                                                                                                                                                                                                                                                                                                                                                                                                                                                                                                                                                                                                                                                                                                                                                                                                                                                                                                                                                                                                                    |
| <b>¥</b> 3.                                                                    | Evaluate samples, S/N of primary transition >5 and S/N of secondary transition >3 or evaluation of peak symmetry and resolution. Within +/- 2% or 0.1 min RT of administrative control. > 1/3 the response of administrative control.                                                                                                                                                                                                                                                                                                                                                                                                                                                                                                                                                                                                                                                                                                                                                                                                                           |
| <b>1</b> 2 4.<br><b>1</b> 2 5.                                                 | Did all QCs pass for each analyte (Y) N                                                                                                                                                                                                                                                                                                                                                                                                                                                                                                                                                                                                                                                                                                                                                                                                                                                                                                                                                                                                                         |
| <b>X</b> D 5.                                                                  | Central File Packet to include: LIMS Worklist, Method Checklist, Calibration and Control Reports                                                                                                                                                                                                                                                                                                                                                                                                                                                                                                                                                                                                                                                                                                                                                                                                                                                                                                                                                                |